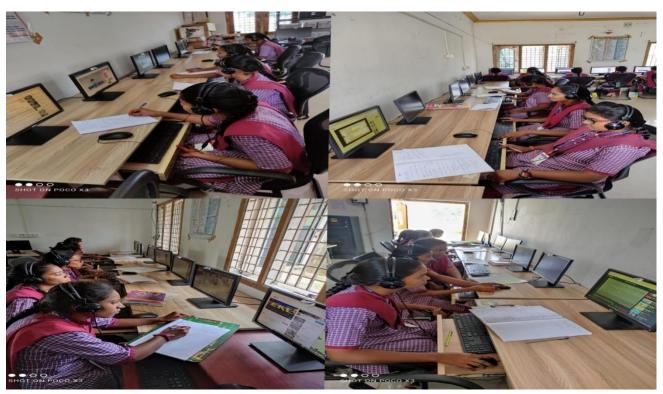

#### LANGUAGE LAB

We the department of English had taken our students to visit English language lab, which is located in Abdul kalam Institute of technology on April 2022.

A language laboratory is a classroom equipped with tape recorders or computers where people can practice listening to and talking foreign languages. A language laboratory is a room equipped with tape recorders, etc, for learning foreign 7 languages. A language laboratory is a classroom in which students learning a foreign language can practice sound and word patterns individually or under supervision with the aid of audio equipment, etc. The language laboratory or language lab is an audio or audio-visual installation used as an aid in modern language teaching. They can be found, amongst other places, in schools, universities, and academics.

The Benefits of using a language lab Language labs are becoming highly valued at colleges and universities because they offer students a structured elearning environment that is successful and reliable.

- ❖ A language lab is practical
- Students learn much faster in the language lab
- ❖ The teacher takes on a more important role in the language lab
- Use more resources and varied activities than in a traditional classroom
- ❖ Language labs allow for diversity in the classroom
- Labs foster communication in the classroom
- Language labs are an intuitive tool for both the student and teacher.

### Language labs optimize computing resources