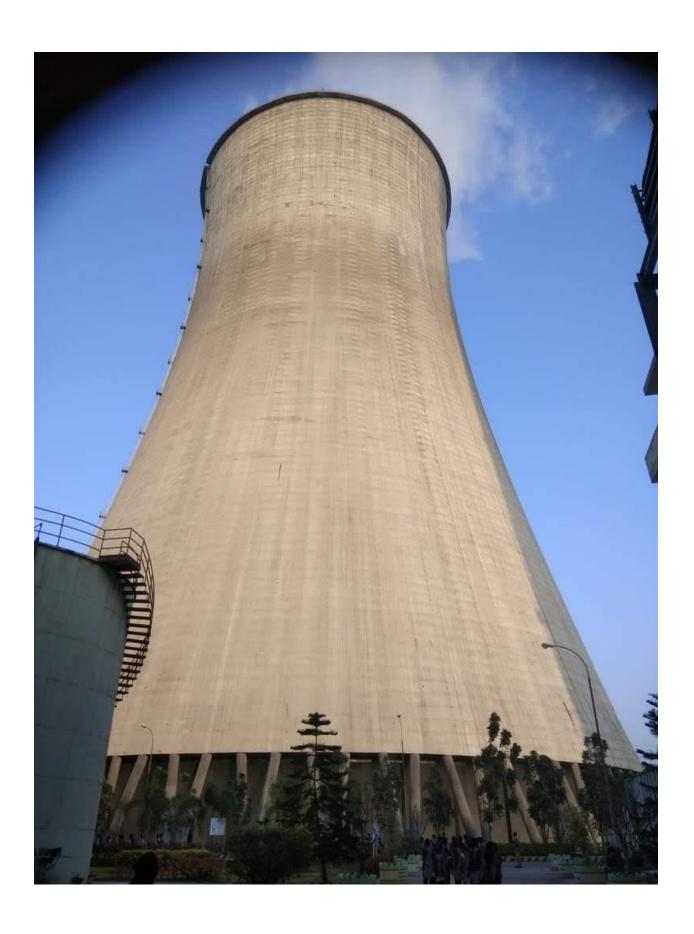

#### KTPS VISIT

Kothagudem Thermal Power Station is located at <u>Paloncha</u> in <u>Telangana</u>, India. The power plant has an installed capacity of 1,800 MW with 4 units in operation. It is one of the <u>coal</u> based power plants of Telangana Power Generation Corporation Limited (<u>TSGENCO</u>)

#### **History**

Chief Minister of Telangana <u>Kalvakuntla Chandrashekar Rao</u> laid down foundation stone for this project on 28-March-2015. The project started to help resolve the power crisis in Telangana. TS Govt is planning to make this plant operational within three years. Plant construction is by Bharat Heavy Electricals Limited.

As a part of Field Trip ,we the TTWRDC-G -KOTHAGUDEM visited on 29-12-2018. kothagudem thermal power plant to give an awareness about the production of power and what are the sources are using to produce the power and its supply.