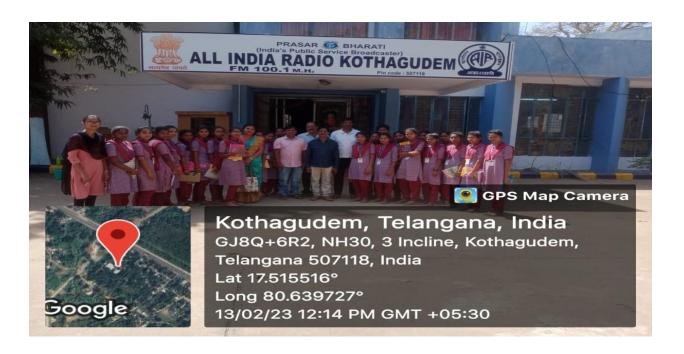

### **Field Trip- Radio Station**

On **February- -13-2023** "World Radio Day" So we were visited Kothagudem Radio station III BA JEP Students are very happy Because they are visited Radio Station And How Connect Signals and How Take Voice over ,Editing, Taking of the voice and . What are the connection at Radio tower and Signal Tower. How to merge Other Broadcast Program & Radio listeners are Asking Song How to Broadcast in Radio in time our 4 member students are give voice over Topic's Education, Women Empowerment , cyber crimes. How to use and positives and Negatives also Students gives Feedback also.