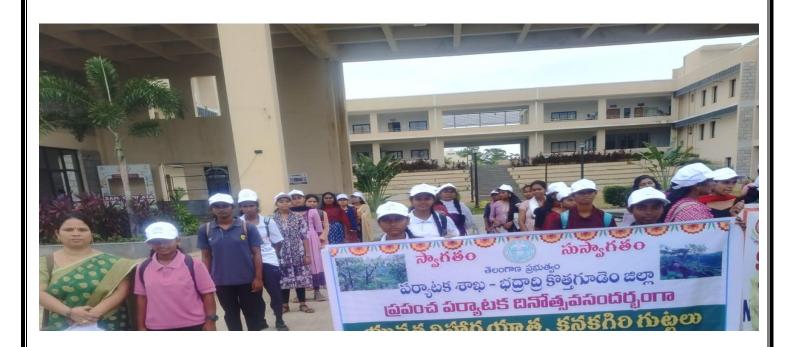

#### FIELD TRIP

We the department of English Organized a field trip program on occasion of WORLD TOURISM DAY ON 27 SEPTEMBER 2024. The government of Telangana organized a field trip program on occasion of world tourism program by our collector sir Jitesh Patel ,as a part of this we the department of English also participated in this filed trip along with students from TGTWRDC-GIRLS-KOTHAGUDEM TO khanakagiri hills at bendalapadu village in Chandru gonda Mandal.

The khanakagiri hell have a historical temple of lord Shiva, it is an adventure trip to the students and and they participated enthusiastically students along with the physical director went to the place and a learned a lot from the place.