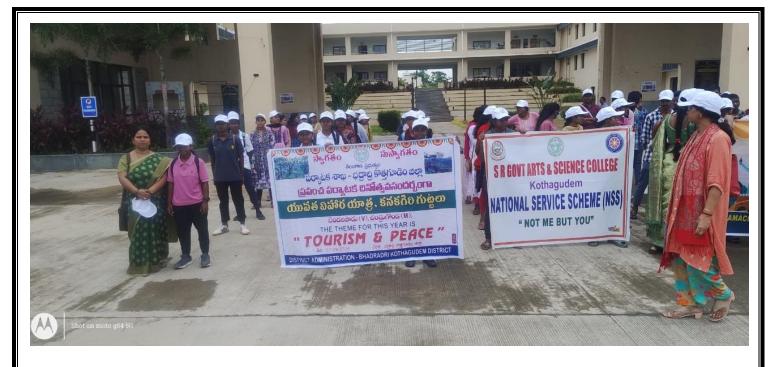

#### FIELD TRIP

We the department of English Organized a field trip program on occasion of WORLD TOURISM DAY ON 27 SEPTEMBER 2024. The government of Telangana organized a field trip program on occasion of world tourism program by our collector sir Jitesh Patel ,as a part of this we the department of English also participated in this filed trip along with students from TGTWRDC-GIRLS-KOTHAGUDEM TO khanakagiri hills at bendalapadu village in Chandru gonda Mandal.

The khanakagiri hell have a historical temple of lord Shiva, it is an adventure trip to the students and and they participated enthusiastically students along with the physical director went to the place and a learned a lot from the place.