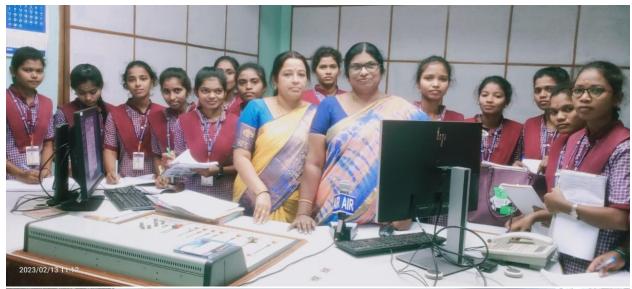

### **Field Trip- Radio Station**

On **February- -13-2023** "World Radio Day" So we were visited Kothagudem Radio station III BA JEP Students are very happy Because they are visited Radio Station And How Connect Signals and How Take Voice over ,Editing, Taking of the voice and . What are the connection at Radio tower and Signal Tower. How to merge Other Broadcast Program & Radio listeners are Asking Song How to Broadcast in Radio in time our 4 member students are give voice over Topic's Education, Women Empowerment , cyber crimes. How to use and positives and Negatives also Students gives Feedback also.