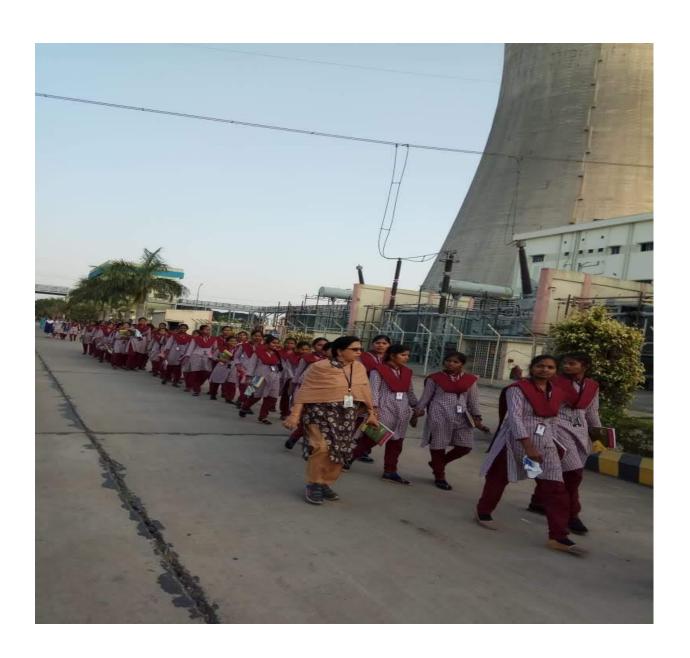

As a part of Field Trip ,we the TTWRDC-G -KOTHAGUDEM visited on 29-12-2018. kothagudem thermal power plant to give an awareness about the production of power and what are the sources are using to produce the power and its supply.