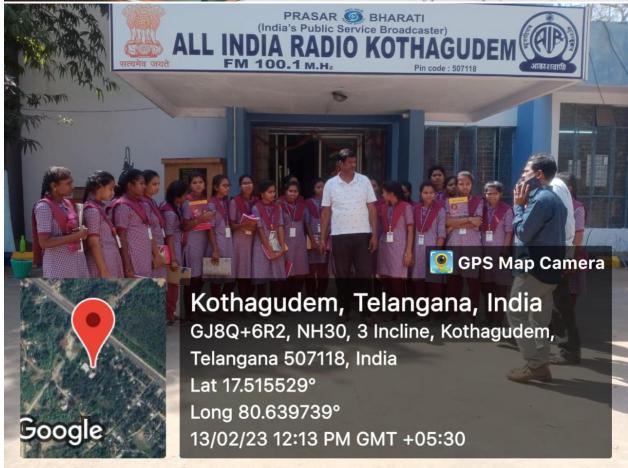

### **Field Trip- Radio Station**

On **February- -13-2023** "World Radio Day" So we were visited Kothagudem Radio station III BA JEP Students are very happy Because they are visited Radio Station And How Connect Signals and How Take Voice over ,Editing, Taking of the voice and . What are the connection at Radio tower and Signal Tower. How to merge Other Broadcast Program & Radio listeners are Asking Song How to Broadcast in Radio in time our 4 member students are give voice over Topic's Education, Women Empowerment , cyber crimes. How to use and positives and Negatives also Students gives Feedback also.