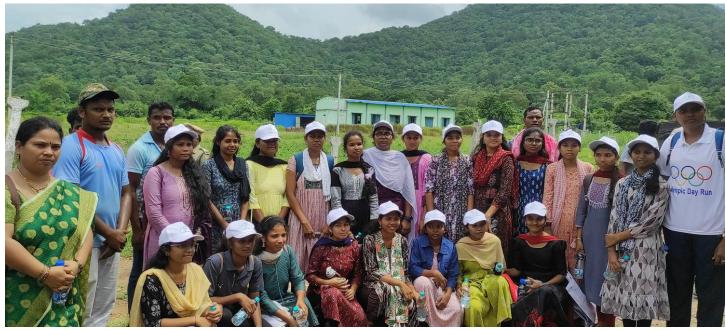

#### FIELD TRIP

We the department of English Organized a field trip program on occasion of WORLD TOURISM DAY ON 27 SEPTEMBER 2024. The government of Telangana organized a field trip program on occasion of world tourism program by our collector sir Jitesh Patel ,as a part of this we the department of English also participated in this filed trip along with students from TGTWRDC-GIRLS-KOTHAGUDEM TO khanakagiri hills at bendalapadu village in Chandru gonda Mandal.

The khanakagiri hell have a historical temple of lord Shiva, it is an adventure trip to the students and and they participated enthusiastically students along with the physical director went to the place and a learned a lot from the place.