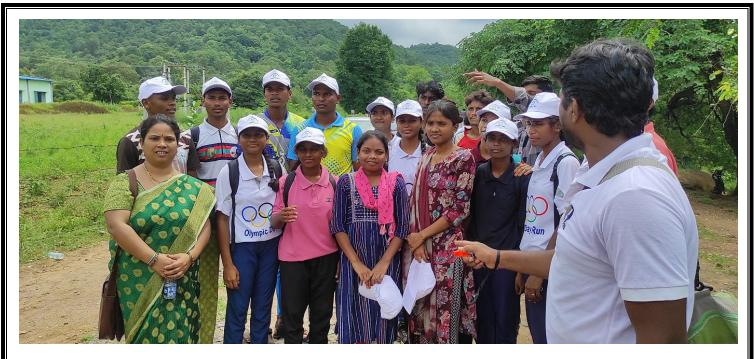

#### FIELD TRIP

We the department of English Organized a field trip program on occasion of WORLD TOURISM DAY ON 27 SEPTEMBER 2024. The government of Telangana organized a field trip program on occasion of world tourism program by our collector sir Jitesh Patel ,as a part of this we the department of English also participated in this filed trip along with students from TGTWRDC-GIRLS-KOTHAGUDEM TO khanakagiri hills at bendalapadu village in Chandru gonda Mandal.

The khanakagiri hell have a historical temple of lord Shiva, it is an adventure trip to the students and and they participated enthusiastically students along with the physical director went to the place and a learned a lot from the place.