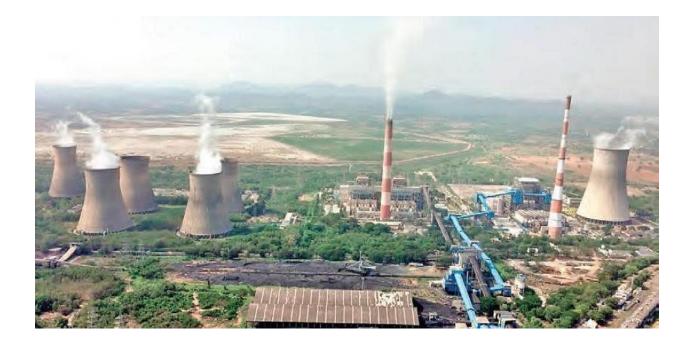

#### KTPS VISIT

Kothagudem Thermal Power Station is located at <u>Paloncha</u> in <u>Telangana</u>, India. The power plant has an installed capacity of 1,800 MW with 4 units in operation. It is one of the <u>coal</u> based power plants of Telangana Power Generation Corporation Limited (<u>TSGENCO</u>)

#### **History**

Chief Minister of Telangana <u>Kalvakuntla Chandrashekar Rao</u> laid down foundation stone for this project on 28-March-2015. The project started to help resolve the power crisis in Telangana. TS Govt is planning to make this plant operational within three years. Plant construction is by Bharat Heavy Electricals Limited.

As a part of Field Trip ,we the TTWRDC-G -KOTHAGUDEM visited on 29-12-2018. kothagudem thermal power plant to give an awareness about the production of power and what are the sources are using to produce the power and its supply.